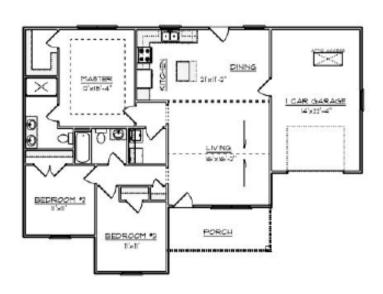

### The Riverside

3 Bedroom/2 Bath · 1,299sf

**Elevation B** 

## Plan Pricing

Bridgewater Elevation A 1,278sf \$207,000 Bridgewater Elevation B

Camillia Elevation A 1,287sf \$208,000
Camillia Elevation B

Hampton Elevation A 1,384sf \$224,000
Hampton Elevation B

Riverside Elevation A 1,299sf \$210,500
Riverside Elevation B