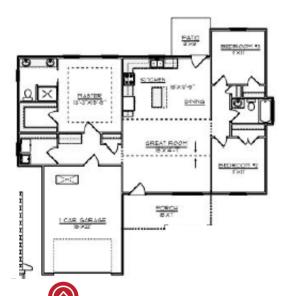

### The Riverside

3 Bedroom/2 Bath · 1,299sf

**Elevation B** 

## Plan Pricing

Bridgewater Elevation A 1,278sf \$207,000 Bridgewater Elevation B

Camillia Elevation A 1,287sf \$208,000
Camillia Elevation B

Hampton Elevation A 1,384sf \$224,000
Hampton Elevation B

Riverside Elevation A 1,299sf \$210,500
Riverside Elevation B