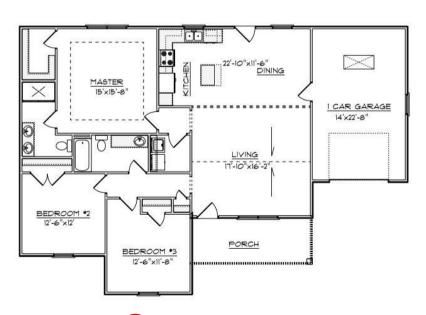

ey build.

## Plan Pricing

Bridgewater Elevation A 1,278sf \$207,000 Bridgewater Elevation B

Camillia Elevation A 1,287sf \$208,000
Camillia Elevation B

Hampton Elevation A 1,384sf \$224,000
Hampton Elevation B

Riverside Elevation A 1,299sf \$210,500
Riverside Elevation B

Riverside Expanded Elevation A 1.500sf \$243.000

Riverside Expanded Elevation B



### The Bridgewater

3 Bedroom/2 Bath · 1,278sf



Elevation A



**Elevation B** 







### The Camillia

3 Bedroom/2 Bath · 1,287sf



Elevation A



**Elevation B** 





### The Hampton

3 Bedroom/2 Bath - 1,384sf







CANETTE COLLINS, Realtor 256-298-0526

powers realty





### The Riverside

3 Bedroom/2 Bath · 1,299sf







**Elevation B** 









### The Riverside - Expanded

3 Bedroom/2 Bath · 1,500sf





Elevation B