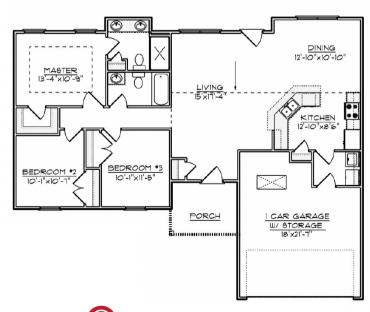

#### **Included Features**

- **◊ 1,278sf 1,500sf**
- ♦ Lot Sizes start at .34 acres
  - ♦ Open Floor Plans
  - Granite Countertops
    - Custom Cabinets
- Luxury Vinyl Plank in Living Areas
  - Stainless Steel Appliances
  - **♦ Vaulted Ceiling Living Room**
  - Tray Ceiling in Master Bedroom
    - Double Vanities Master Bath
- ♦ Ceiling fans in Living Areas and Bedrooms
  - ♦ Recessed Lighting
  - ♦ Concrete Patio on Rear

### The Bridgewater

3 Bedroom/2 Bath · 1,278sf

Elevation A

**Elevation B** 

### The Camillia

3 Bedroom/2 Bath · 1,287sf

Elevation A

**Elevation B** 

### The Hampton

3 Bedroom/2 Bath - 1,384sf

CANETTE COLLINS, Realtor 256-298-0526

powers realty

### The Riverside

3 Bedroom/2 Bath · 1,299sf

**Elevation B** 

### The Riverside - Expanded

3 Bedroom/2 Bath · 1,500sf

Elevation B