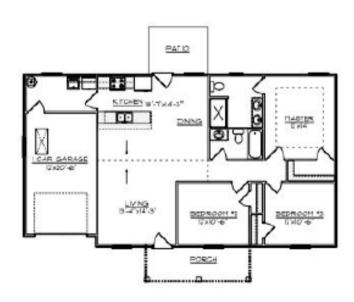

ude Acres

### Welcome Home...

A brand new development in Albertville, just minutes from Sand Mountain Park and Amphitheater. With North Alabama Construction Specialists, you can expect professionalism and superior quality, craftsmanship and service in every home they build.

## Plan Pricing

Bridgewater Elevation A 1,278sf \$207,000 Bridgewater Elevation B

Camillia Elevation A 1,287sf \$208,000
Camillia Elevation B

Hampton Elevation A 1,384sf \$224,000
Hampton Elevation B

Riverside Elevation A 1,299sf \$210,500
Riverside Elevation B

Riverside Expanded Elevation A 1.500sf \$243.000

Riverside Expanded Elevation B



### The Bridgewater

3 Bedroom/2 Bath · 1,278sf



Elevation A



**Elevation B** 







### The Camillia

3 Bedroom/2 Bath · 1,287sf



Elevation A



**Elevation B** 





### The Hampton

3 Bedroom/2 Bath - 1,384sf







CANETTE COLLINS, Realtor 256-298-0526

powers realty





### The Riverside

3 Bedroom/2 Bath · 1,299sf







**Elevation B** 









### The Riverside - Expanded

3 Bedroom/2 Bath · 1,500sf





Elevation B